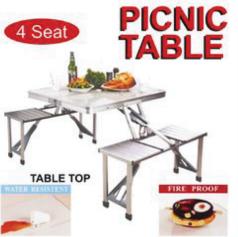

#### Picnic Table - WooD

Display Size : 4 x4 feet

**Print Size** : 34 x 28 x 56

inches

Weight : 9.5 kgs

Packing : Cotton Box