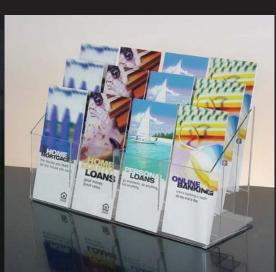

s
14x10.5 inches



#### **LED Photo Frame**

**Display Size**10.5 x 8.2 inches / 8.5 x 6.5 inches

Print Size

Suitable Print Backlit film

Packing Cotton



#### **EDGE Light**

Edge lit signs are simple to set up, and easy to maintain. Edge lit signs give your logo or message a high impact effect. Edge lit signs are excellent for company logos, product promotion, and as counter signs. These light tubes give a neon like glow to 3 / 8" thick engraved, etched, or printed acrylic panels (not included). These light tubes can be mounted on walls, hung from the ceiling, or standing on a desk. The light tubes are made of aluminum and use cold cathode fluorescent lights.











5' wide Double Sided







Light Box Illuminated Display Transparent Film Sign Print





































































### Lamà Product Display

A whole range of Point of Sale, Product Display and Kiosk solutions are available in various shapes and sizes.

- 1. Even the best marketing messages can get lost in translation between the boardroom meeting and the shop floor. The patented Lamà column is the smartest way to ensure the maximum impact of your message at point of sale.
- Fully customisable, and instantly deployable the Lamà never fails to capture attention. Sizes range from a desktop Mikro
  to a Maxi Kiosk capable of showcasing a car.
   Our design team thrives on the challenge of innovation. Any Lamà from our range can be completely tailored to suit your
  needs.

#### 3. MORE FOR LESS

Using the Lamà's remarkable ability to fold down to a flat pack, the shi