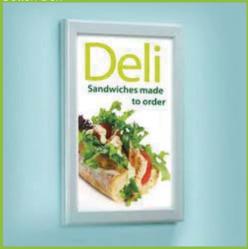

### Aluminum T4 Backlit Frame

**Display Size** A2 – 17.5 x 24.5 inches

Print Size

Print Suitable

Packing Cotton Box