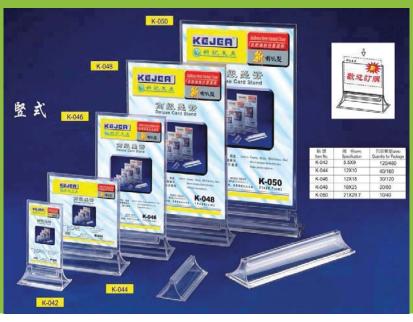

# Catalogue Stand - Black Mesh - Double Stand

Display Size : A4 / A3

Packed Size: 15x12 x5 inches

Weight: 6.4 kgs

Material: Aluminium, Acrylic Stand

Packing : Rexine Carry Bag

## **Catalogue Stand - Metal Mesh**

Display Size : A4 / A3

Packed Size: 15x12 x5 inches

Weight

Material

Packing