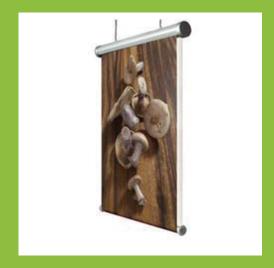

# Hanging Scroller

Display Size: 3 Feet Width

and Height is Adjustable

Print Size 35" inches

Weight: 4.0 kgs

Suitable Print: Normal Flex

Packing : Rexine Carry Bag