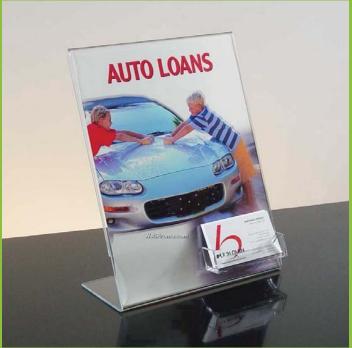

# Catalogue Stand - Black Mesh - Double Stand

Display Size : A4 / A3

Packed Size: 15x12 x5 inches

Weight: 6.4 kgs

Material: Aluminium, Acrylic Stand

Packing : Rexine Carry Bag

## **Catalogue Stand - Metal Mesh**

Display Size : A4 / A3

Packed Size: 15x12 x5 inches

Weight

Material

Packing