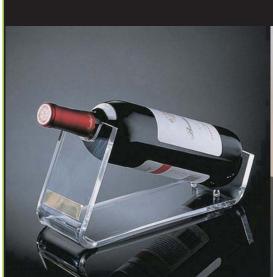

hes
14x10.5 inches



#### **LED Photo Frame**

**Display Size**10.5 x 8.2 inches / 8.5 x 6.5 inches

Print Size

Suitable Print Backlit film

Packing Cotton



#### **EDGE Light**

Edge lit signs are simple to set up, and easy to maintain. Edge lit signs give your logo or message a high impact effect. Edge lit signs are excellent for company logos, product promotion, and as counter signs. These light tubes give a neon like glow to 3 / 8" thick engraved, etched, or printed acrylic panels (not included). These light tubes can be mounted on walls, hung from the ceiling, or standing on a desk. The light tubes are made of aluminum and use cold cathode fluorescent lights.











5' wide Double Sided







Light Box Illuminated Display Transparent Film Sign Print





































































### Lamà Product Display

A whole range of Point of Sale, Product Display and Kiosk solutions are available in various shapes and sizes.

- 1. Even the best marketing messages can get lost in translation between the boardroom meeting and the shop floor. The patented Lamà column is the smartest way to ensure the maximum impact of your message at point of sale.
- Fully customisable, and instantly deployable the Lamà never fails to capture attention. Sizes range from a desktop Mikro
  to a Maxi Kiosk capable of showcasing a car.
   Our design team thrives on the challenge of innovation. Any Lamà from our range can be completely tailored to suit your
  needs.

#### 3. MORE FOR LESS

Using the Lamà's remarkable ability to fold down to a flat pack, the s