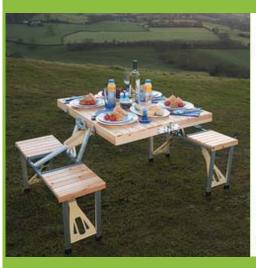

#### Picnic Table - WooD

Display Size : 4 x4 feet

**Print Size** : 34 x 28 x 56

inches

Weight : 9.5 kgs

Packing : Cotton Box