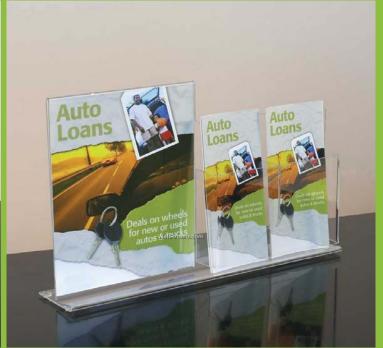

# Catalogue Stand - Black Mesh - Double Stand

Display Size : A4 / A3

Packed Size: 15x12 x5 inches

Weight: 6.4 kgs

Material: Aluminium, Acrylic Stand

Packing : Rexine Carry Bag

## **Catalogue Stand - Metal Mesh**

Display Size : A4 / A3

Packed Size: 15x12 x5 inches

Weight

Material

Packing