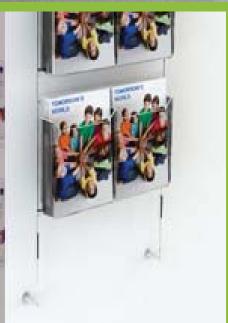

# Catalogue Stand - Black Mesh - Double Stand

Display Size : A4 / A3

Packed Size: 15x12 x5 inches

Weight: 6.4 kgs

Material: Aluminium, Acrylic Stand

Packing : Rexine Carry Bag

## **Catalogue Stand - Metal Mesh**

Display Size : A4 / A3

Packed Size: 15x12 x5 inches

Weight

Material

Packing