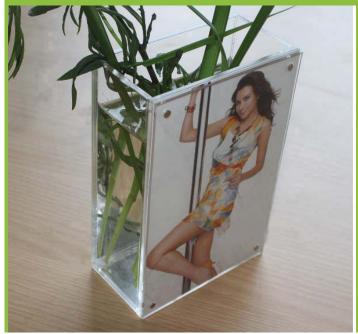

x10.5 inches



#### **LED Photo Frame**

**Display Size**10.5 x 8.2 inches / 8.5 x 6.5 inches

Print Size

Suitable Print Backlit film

Packing Cotton



#### **EDGE Light**

Edge lit signs are simple to set up, and easy to maintain. Edge lit signs give your logo or message a high impact effect. Edge lit signs are excellent for company logos, product promotion, and as counter signs. These light tubes give a neon like glow to 3 / 8" thick engraved, etched, or printed acrylic panels (not included). These light tubes can be mounted on walls, hung from the ceiling, or standing on a desk. The light tubes are made of aluminum and use cold cathode fluorescent lights.











5' wide Double Sided







Light Box Illuminated Display Transparent Film Sign Print





































































### Lamà Product Display

A whole range of Point of Sale, Product Display and Kiosk solutions are available in various shapes and sizes.

- 1. Even the best marketing messages can get lost in translation between the boardroom meeting and the shop floor. The patented Lamà column is the smartest way to ensure the maximum impact of your message at point of sale.
- Fully customisable, and instantly deployable the Lamà never fails to capture attention. Sizes range from a desktop Mikro
  to a Maxi Kiosk capable of showcasing a car.
   Our design team thrives on the challenge of innovation. Any Lamà from our range can be completely tailored to suit your
  needs.

#### 3. MORE FOR LESS

Using the Lamà's remarkable ability to fold down to a flat pack, the shippin