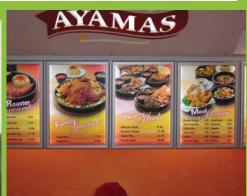

## **Crystal LED Display Frames**

Display Size

A0 - 34x47 incehs

A1 - 24x34 incehs

A2 - 17x24 incehs

A3 - 12x17 incehs

A4 - 8x12 incehs

**Suitable Print** Backlit Flim

Packing

Print Size
36x50 inches
27x37 inches
21x28 inches
19.5x14.5 inches
14x10.5 inches