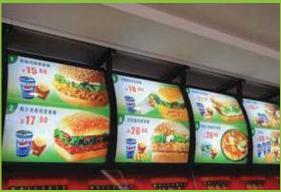

## **Crystal LED Display Frames**

Display Size

A0 - 34x47 incehs

A1 - 24x34 incehs

A2 - 17x24 incehs

A3 - 12x17 incehs

A4 - 8x12 incehs

**Suitable Print** Backlit Flim

Packing

Print Size
36x50 inches
27x37 inches
21x28 inches
19.5x14.5 inches
14x10.5 inches