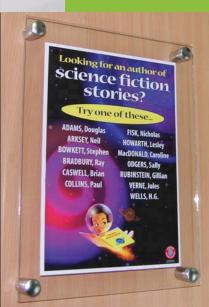

14x10.5 inches



#### **LED Photo Frame**

**Display Size**10.5 x 8.2 inches / 8.5 x 6.5 inches

Print Size

Suitable Print Backlit film

Packing Cotton



#### **EDGE Light**

Edge lit signs are simple to set up, and easy to maintain. Edge lit signs give your logo or message a high impact effect. Edge lit signs are excellent for company logos, product promotion, and as counter signs. These light tubes give a neon like glow to 3 / 8" thick engraved, etched, or printed acrylic panels (not included). These light tubes can be mounted on walls, hung from the ceiling, or standing on a desk. The light tubes are made of aluminum and use cold cathode fluorescent lights.











5' wide Double Sided







Light Box Illuminated Display Transparent Film Sign Print





































































### Lamà Product Display

A whole range of Point of Sale, Product Display and Kiosk solutions are available in various shapes and sizes.

- 1. Even the best marketing messages can get lost in translation between the boardroom meeting and the shop floor. The patented Lamà column is the smartest way to ensure the maximum impact of your message at point of sale.
- Fully customisable, and instantly deployable the Lamà never fails to capture attention. Sizes range from a desktop Mikro
  to a Maxi Kiosk capable of showcasing a car.
   Our design team thrives on the challenge of innovation. Any Lamà from our range can be completely tailored to suit your
  needs.

#### 3. MORE FOR LESS

Using the Lamà's remarkable ability to fold down to a flat pack, the shipp